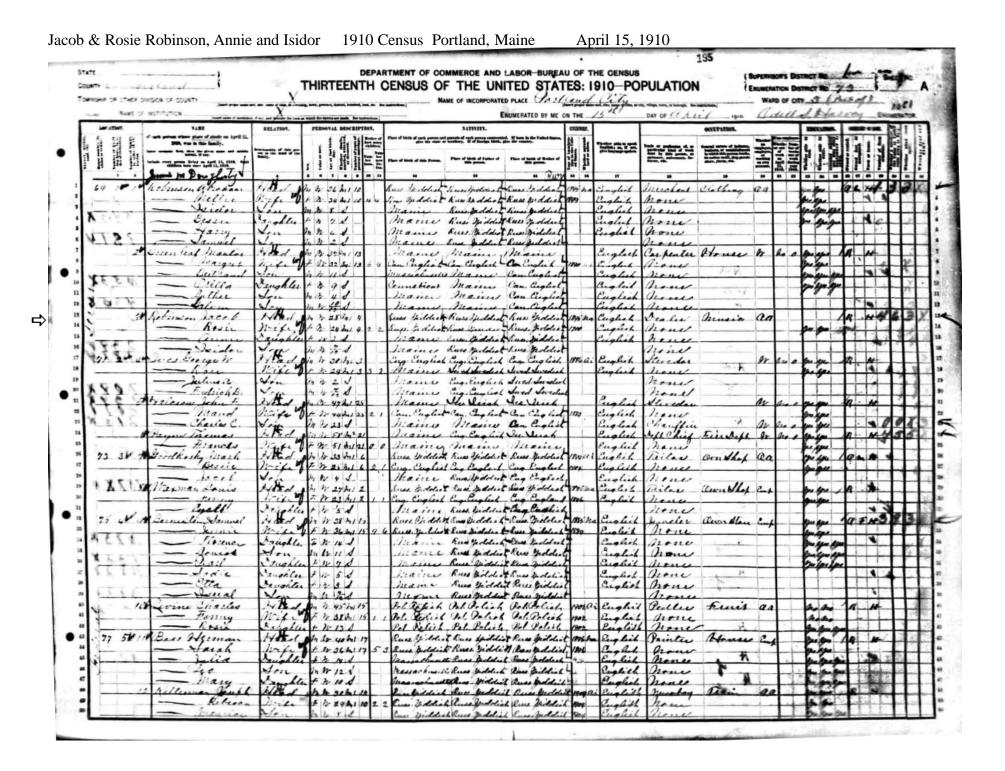

## 1910 United States Federal Census

Name: Rosie Robinson Year of Immigration: 1900

Home in 1920: Portland Ward 3, Cumberland, Maine [61 Franklin Street]

Household Members: Name Age

Jacob Robinson 28 Rosie Robinson 24 Annie Robinson 3 Isidor Robinson 7/12

**Name: Jacob Robinson** 

Age in 1910: 28 Estimated birth year: abt 1882 Birthplace: Russia

Relation to Head of House: Head Father's Birth Place: Russia Mother's Birth Place: Russia Spouse's name: Rosie

Home in 1910: Portland Ward 3, Cumberland, Maine Marital Status: Married Race: White Gender: Male

**Year of Immigration: 1895**Household Members: Name Age

Jacob Robinson 28 Rosie Robinson 24 Annie Robinson 3 Isidor Robinson 7/12

Name: Rosie Robinson

Age in 1910: 24 Estimated birth year: abt 1886 Birthplace: Russia

Relation to Head of House: Wife Father's Birth Place: Russia Mother's Birth Place: Russia

Spouse's name: Jacob

Home in 1910: Portland Ward 3, Cumberland, Maine Marital Status: Married Race: White Gender: Female

Year of Immigration: 1900

**Name: Annie Robinson** 

Age in 1910: 3 Estimated birth year: abt 1907 Birthplace: Maine

Relation to Head of House: Daughter

Father's Name: Jacob Mother's Name: Rosie Mother's Birth Place: Russia Mot

**Name: Isidor Robinson** 

Age in 1910: 7/12 Estimated birth year: abt 1909 Birthplace: Maine

Relation to Head of House: Son

Father's Name: Jacob Father's Birth Place: Russia Mother's Name: Rosie Mother's Birth Place: Russia Home in 1910: Portland Ward 3, Cumberland, Maine Marital Status: Single Race: White Gender: Male

Source Citation: Year: 1910; Census Place: Portland Ward 3, Cumberland, Maine; Roll T624\_539; Page: 1A; Enumeration District: 73; Image: 410. Source Information: Ancestry.com. 1910 United States Federal Census [database on-line]. Provo, UT, USA: Ancestry.com Operations Inc, 2006. Original data: Thirteenth Census of the United States, 1910 (NARA microfilm publication T624, 1,178 rolls). Records of the Bureau of the Census, Record Group 29. National Archives, Washington, D.C. For details on the contents of the film numbers, visit the following NARA web page: NARA