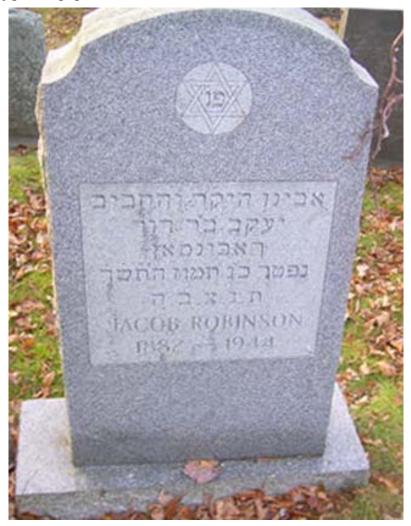

Rose Schlager Nelson b: July 22, 1887 in Lokacze, Poland; d: August 15, 1962 in Portland, Maine +Jacob "Jake" Robinson b: 1881 in Russia d: July 26, 1944 in Portland, Maine m: November 07, 1905 in Portland, Maine