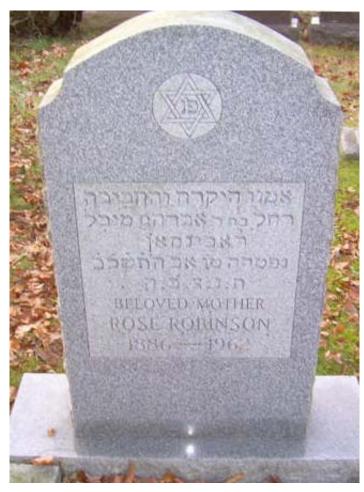

Rose Schlager Nelson b: July 22, 1887 in Lokacze, Poland; d: August 15, 1962 in Portland, Maine +Jacob "Jake" Robinson b: 1881 in Russia d: July 26, 1944 in Portland, Maine m: November 07, 1905 in Portland, Maine

#### Death

August 1, 1962, Portland, Maine Mt. Carmel Cemetary, plot 83